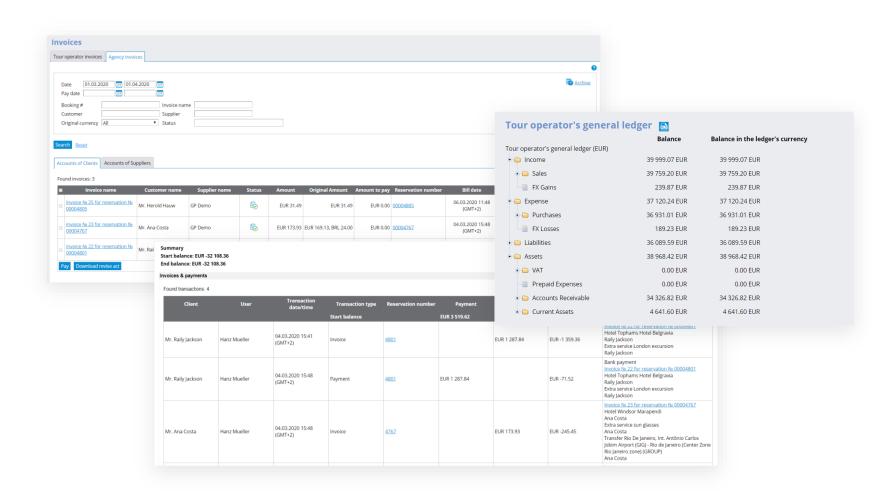

#### Financial Accounting

### **Business Intelligence**

| Turnover    |
|-------------|
| IID 1665 63 |
| OK 1005.05  |
| EUR 113.31  |
| EUR 31.49   |
| E           |