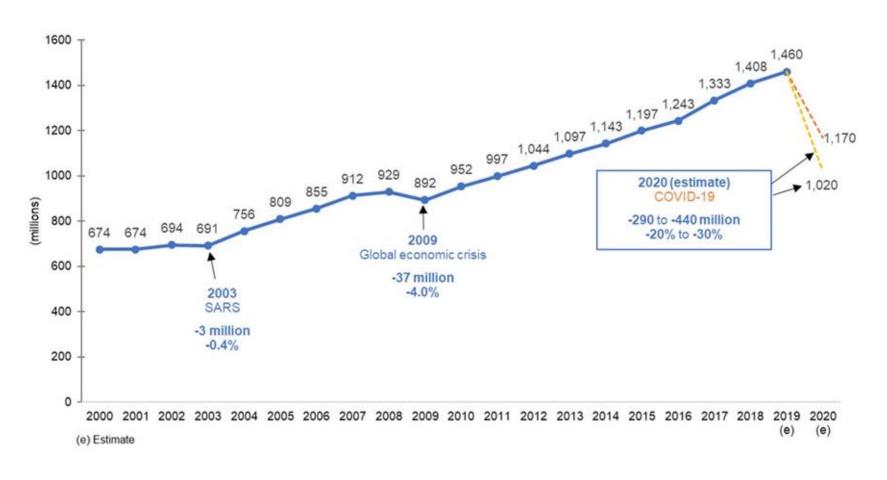

experience in travel industry
- √ 18 years experience in IT sphere
- Market analysis and strategic product planning in terms of scope and functionality.
- Business communications with customers and partners
- Coordination of team work in GP Solutions



**Marina Reut** 

- Project manager in GP Solutions
- √ 6 years experience in travel industry
- √ 6 years experience in IT sphere
- Project coordination and business analysis
- Business communications with customers



#### "Innovate Now to Come out Stronger: GP Travel Enterprise 8.0"

- ✓ Global travel industry: current situation
- ✓ Positive view for future with IT technologies
- ✓ Ways for business automation: GP Travel Enterprise as the unique solution.
- ✓ Q&A





#### 2020 Forecast – International Tourist Arrivals, World (millions)





#### No Need to Panic



| Virus outbreak  | Estimated period of outbreak | Returns during outbreak | 1-year return from post outbreak |
|-----------------|------------------------------|-------------------------|----------------------------------|
| SARS            | Jan to Mar 2003              | -3.6                    | 32.78                            |
| Avian influenza | Jan to Aug 2004              | -0.69                   | 10.51                            |
| Ebola           | Dec 2013 to Feb 2014         | 2.97                    | 13.18                            |
| Zika            | Nov 2015 to Feb 2016         | -6.31                   | 21.33                            |
| COVID-19        | Jan to Mar 2020              | -9.95<br>-7.17          | NA<br>NA