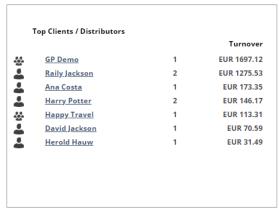

### **Business Intelligence**

| Turnover    |
|-------------|
| IID 1665 63 |
| OK 1005.05  |
| EUR 113.31  |
| EUR 31.49   |
| E           |