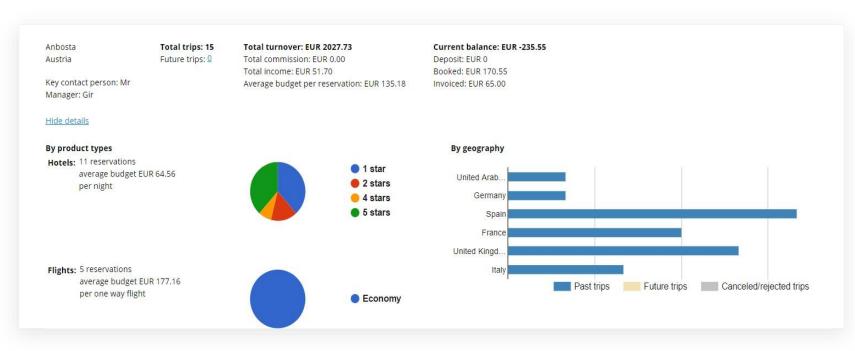

### **Business Intelligence**

| Turnover    |
|-------------|
| IID 1665 63 |
| OK 1005.05  |
| EUR 113.31  |
| EUR 31.49   |
| E           |