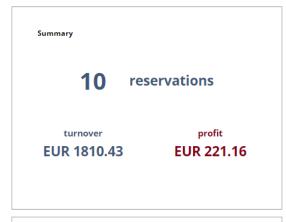

### **Business Intelligence**

| Turnover    |
|-------------|
| IID 1665 63 |
| OK 1005.05  |
| EUR 113.31  |
| EUR 31.49   |
| E           |