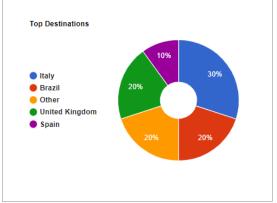

### **Business Intelligence**

| Turnover    |
|-------------|
| IID 1665 63 |
| OK 1005.05  |
| EUR 113.31  |
| EUR 31.49   |
| E           |