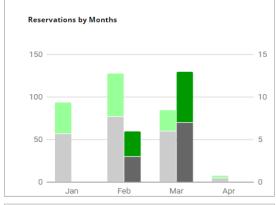

### **Business Intelligence**

| Turnover    |
|-------------|
| IID 1665 63 |
| OK 1005.05  |
| EUR 113.31  |
| EUR 31.49   |
| E           |