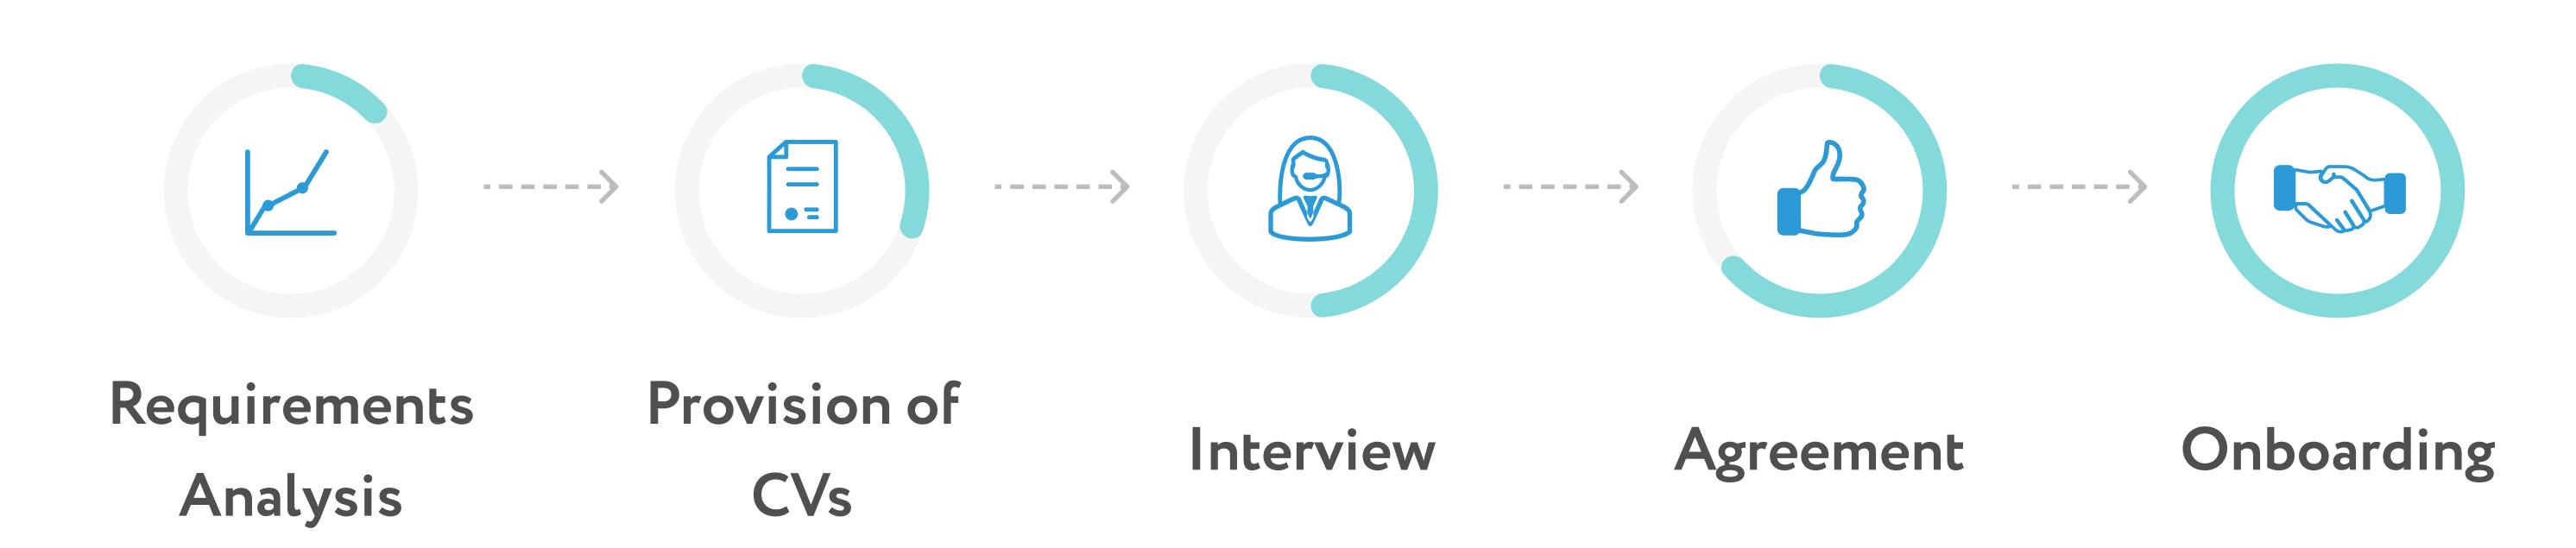

### Our Allocation Process

Once the Customer decides to on-board IT specialist from GP Solutions, we launch our allocation procedure typically going though a set of standard phases.

Our IT specialists can be allocated on your project as a team or individually with full- or part-time engagement

If the right specialist is not on our staff yet, we can engage our HR department to find the one you need.