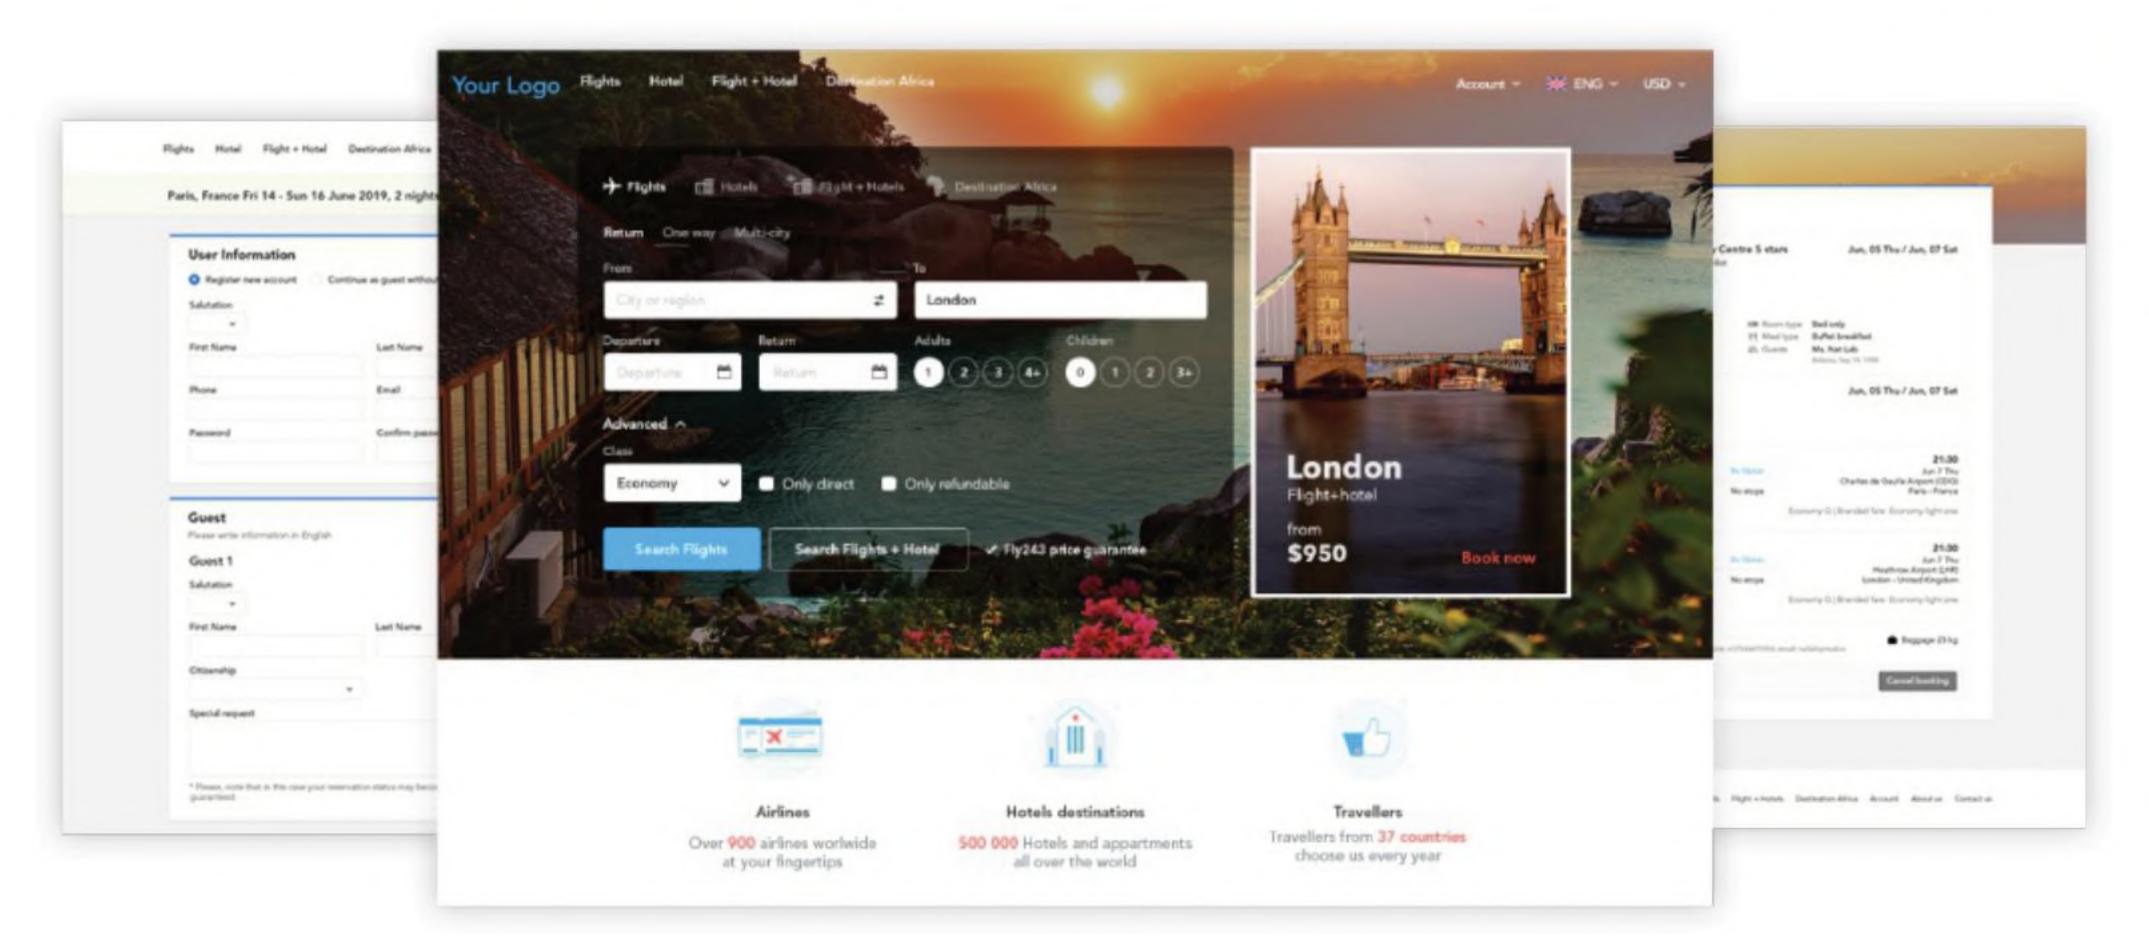

### Development of Internet Booking Engines

- Complete search & book flow implementation
- IBEs for different travel service types (flights, hotels, transfers, etc.)
- Dynamic packaging logic implementation
- Up-sell/cross-sell functionality development

### Travel Website Development

- Adaptive and responsive user interfaces adjusted for travel industry
- Front-end development using modern technologies
- Intuitive usability
- Cross-browser compatibility
- Integration and development using popular CMS (WordPress, Strapi, Joomla)