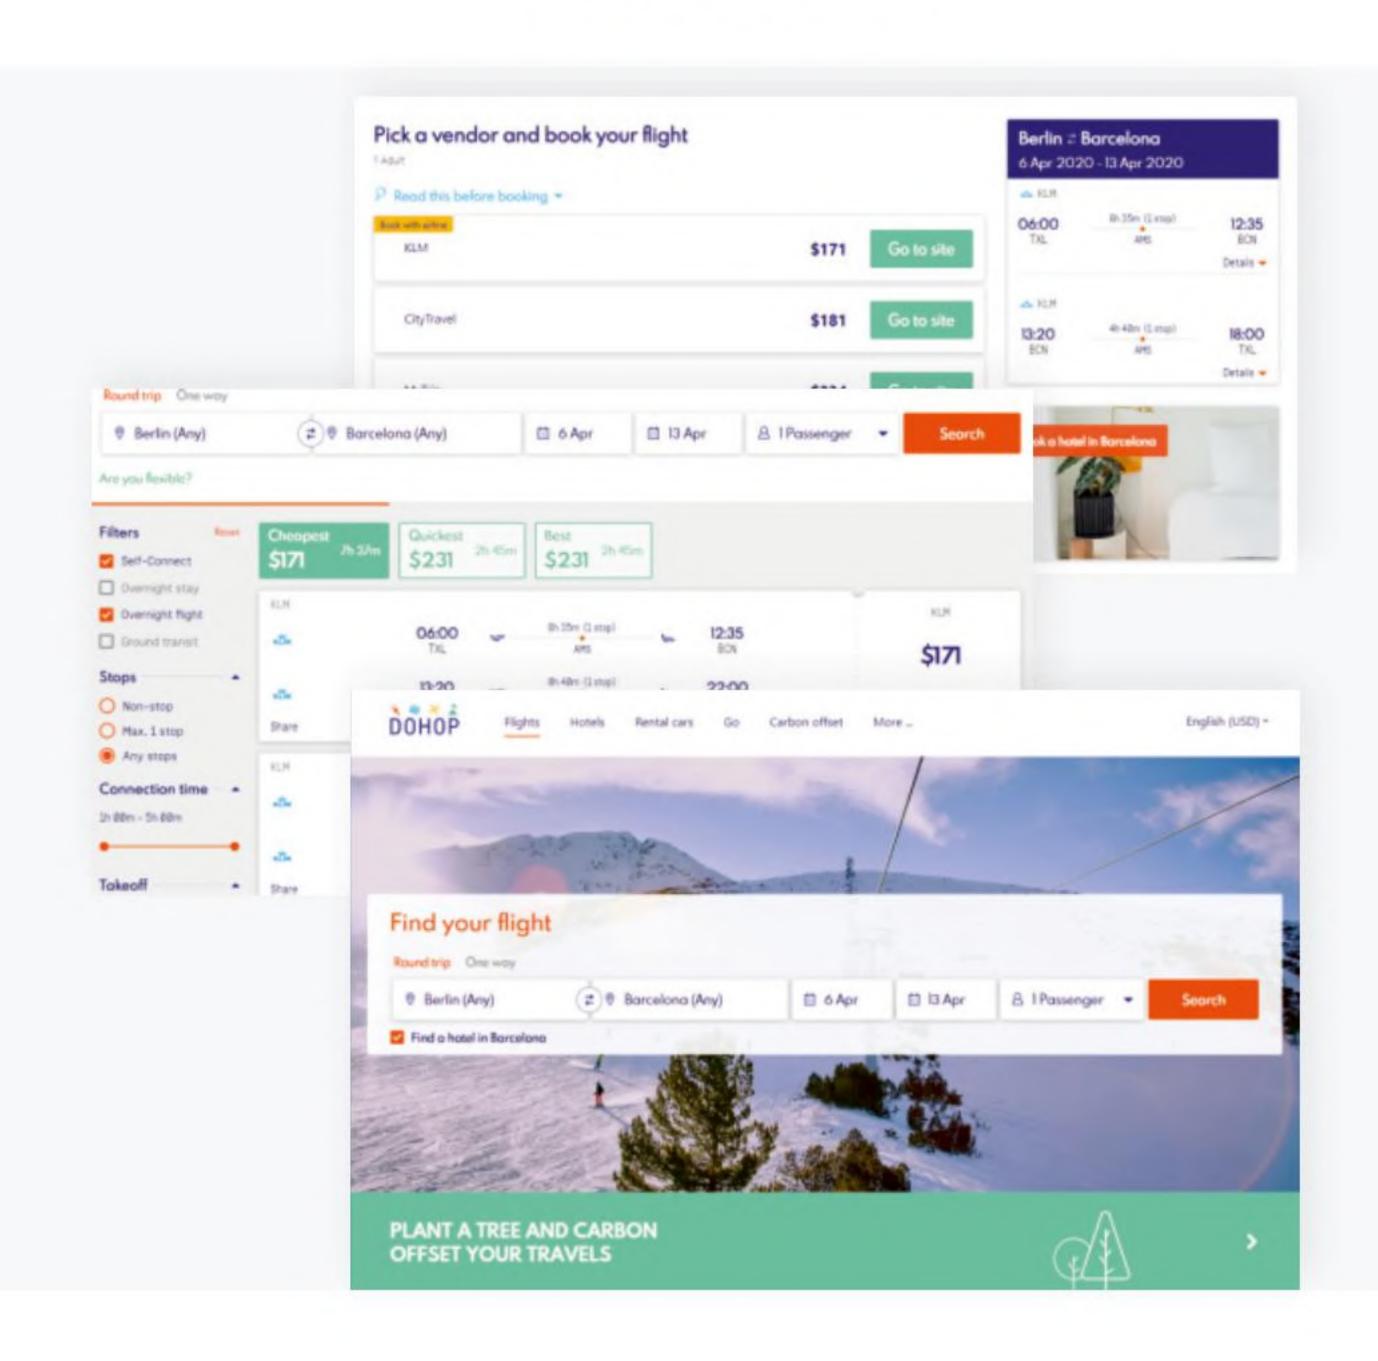

Team size: 7 FTEs

Technologies: Python, Git, PostgreSQL,

XML/JSON/HTML

Scope: 29300+ man-hours