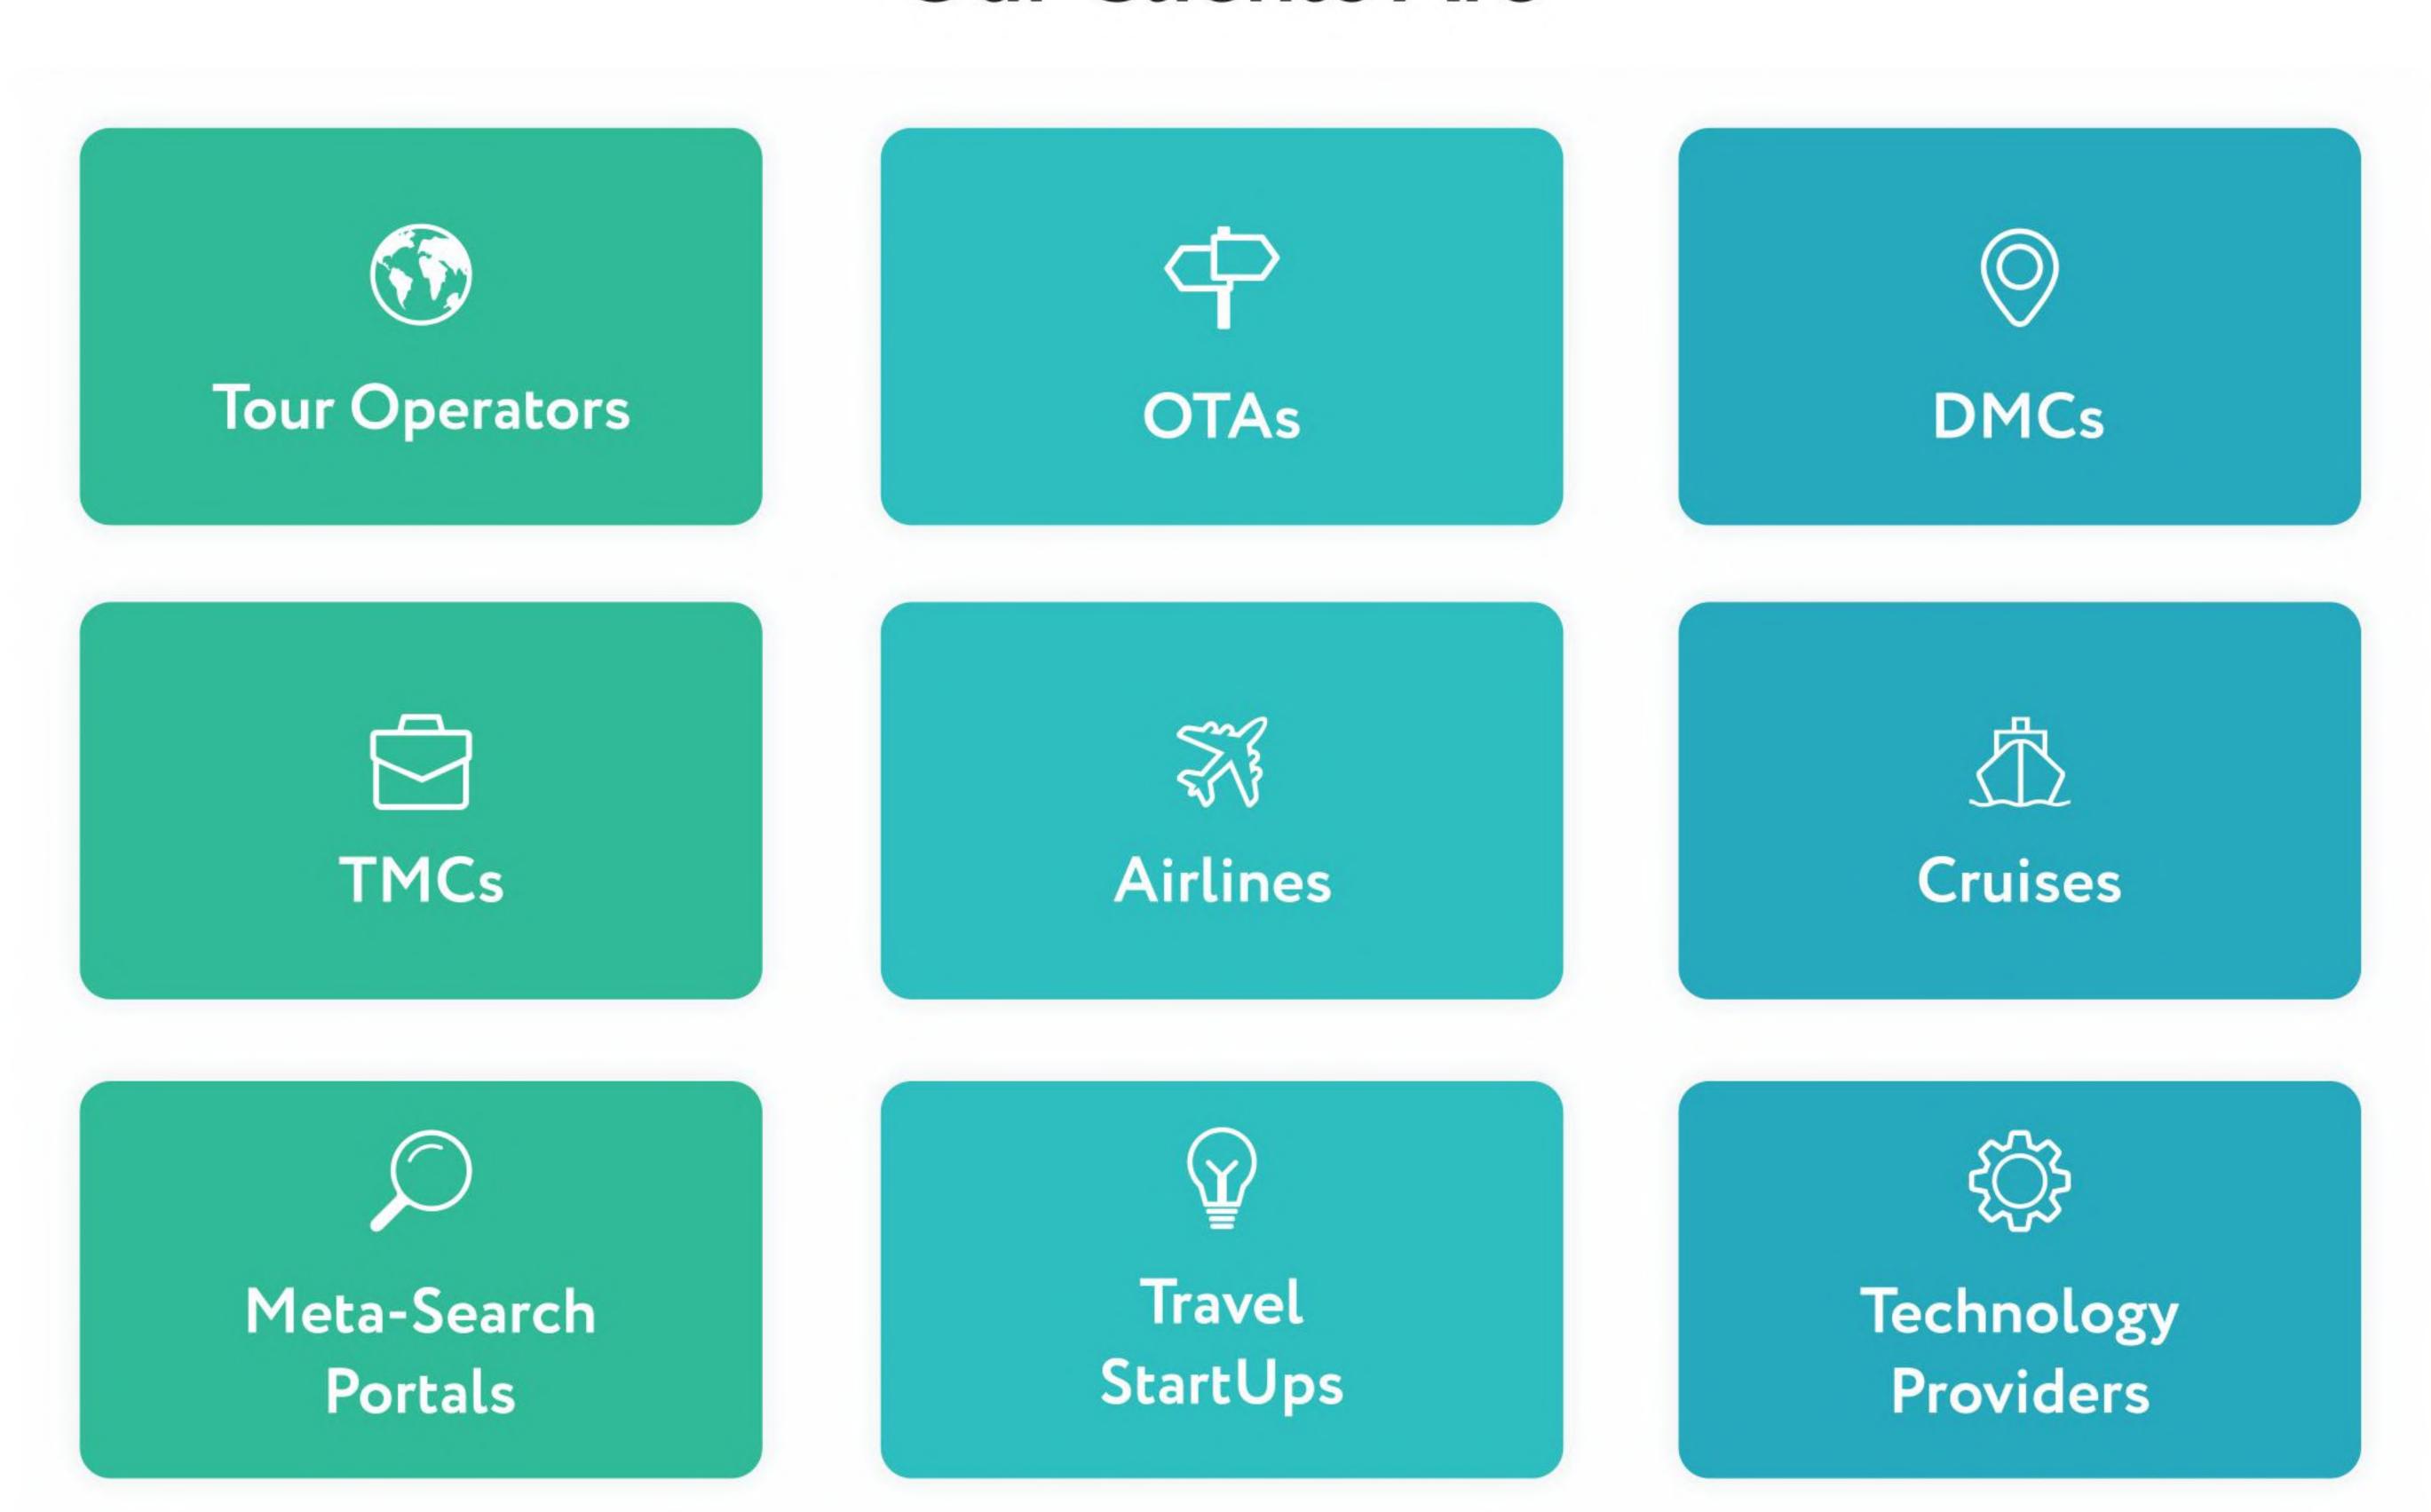

Dedicated Development Team

Tailored to Your Travel Business





### Key Highlights

GP Solutions designs and builds tailor-made travel software since 2002.

19+

200+

450+

Years of expertise in travel software development

IT professionals

passionate about travel

Projects successfully implemented

30+

7+

30+

Developers - largest team allocated to a customer

Years - longest custom development engagement

Dedicated development teams allocated to date

50+

Technologies in out stack



### Sales Geography

### Clients in 37 countries all over the world





### Our Clients Are





### Some of Our Clients











































### Our Services



Web
Development



Enterprise Software Development



Product Engineering



UI/UX Design



QA & Testing



Mobile
Development



### Our Technology Stack

Frontend Development:











Full Stack Java:





Full Stack JavaScript:







PHP-based Solutions and LAMP Stack:









Ruby Ecosystem:





.NET Development:







Functional Programming Languages: Haskell & elixir @ Clojure







Mobile Technologies: <a href="#">
<a href="#">
<a href="#">Flutter</a> android</a>







Other:







# Approach



### Dedicated Team Advantages

## Extensive Travel Domain Expertise

- Easy to understand requirements
- ✓ Knowledge to make technical decisions
- History of success in travel projects



#