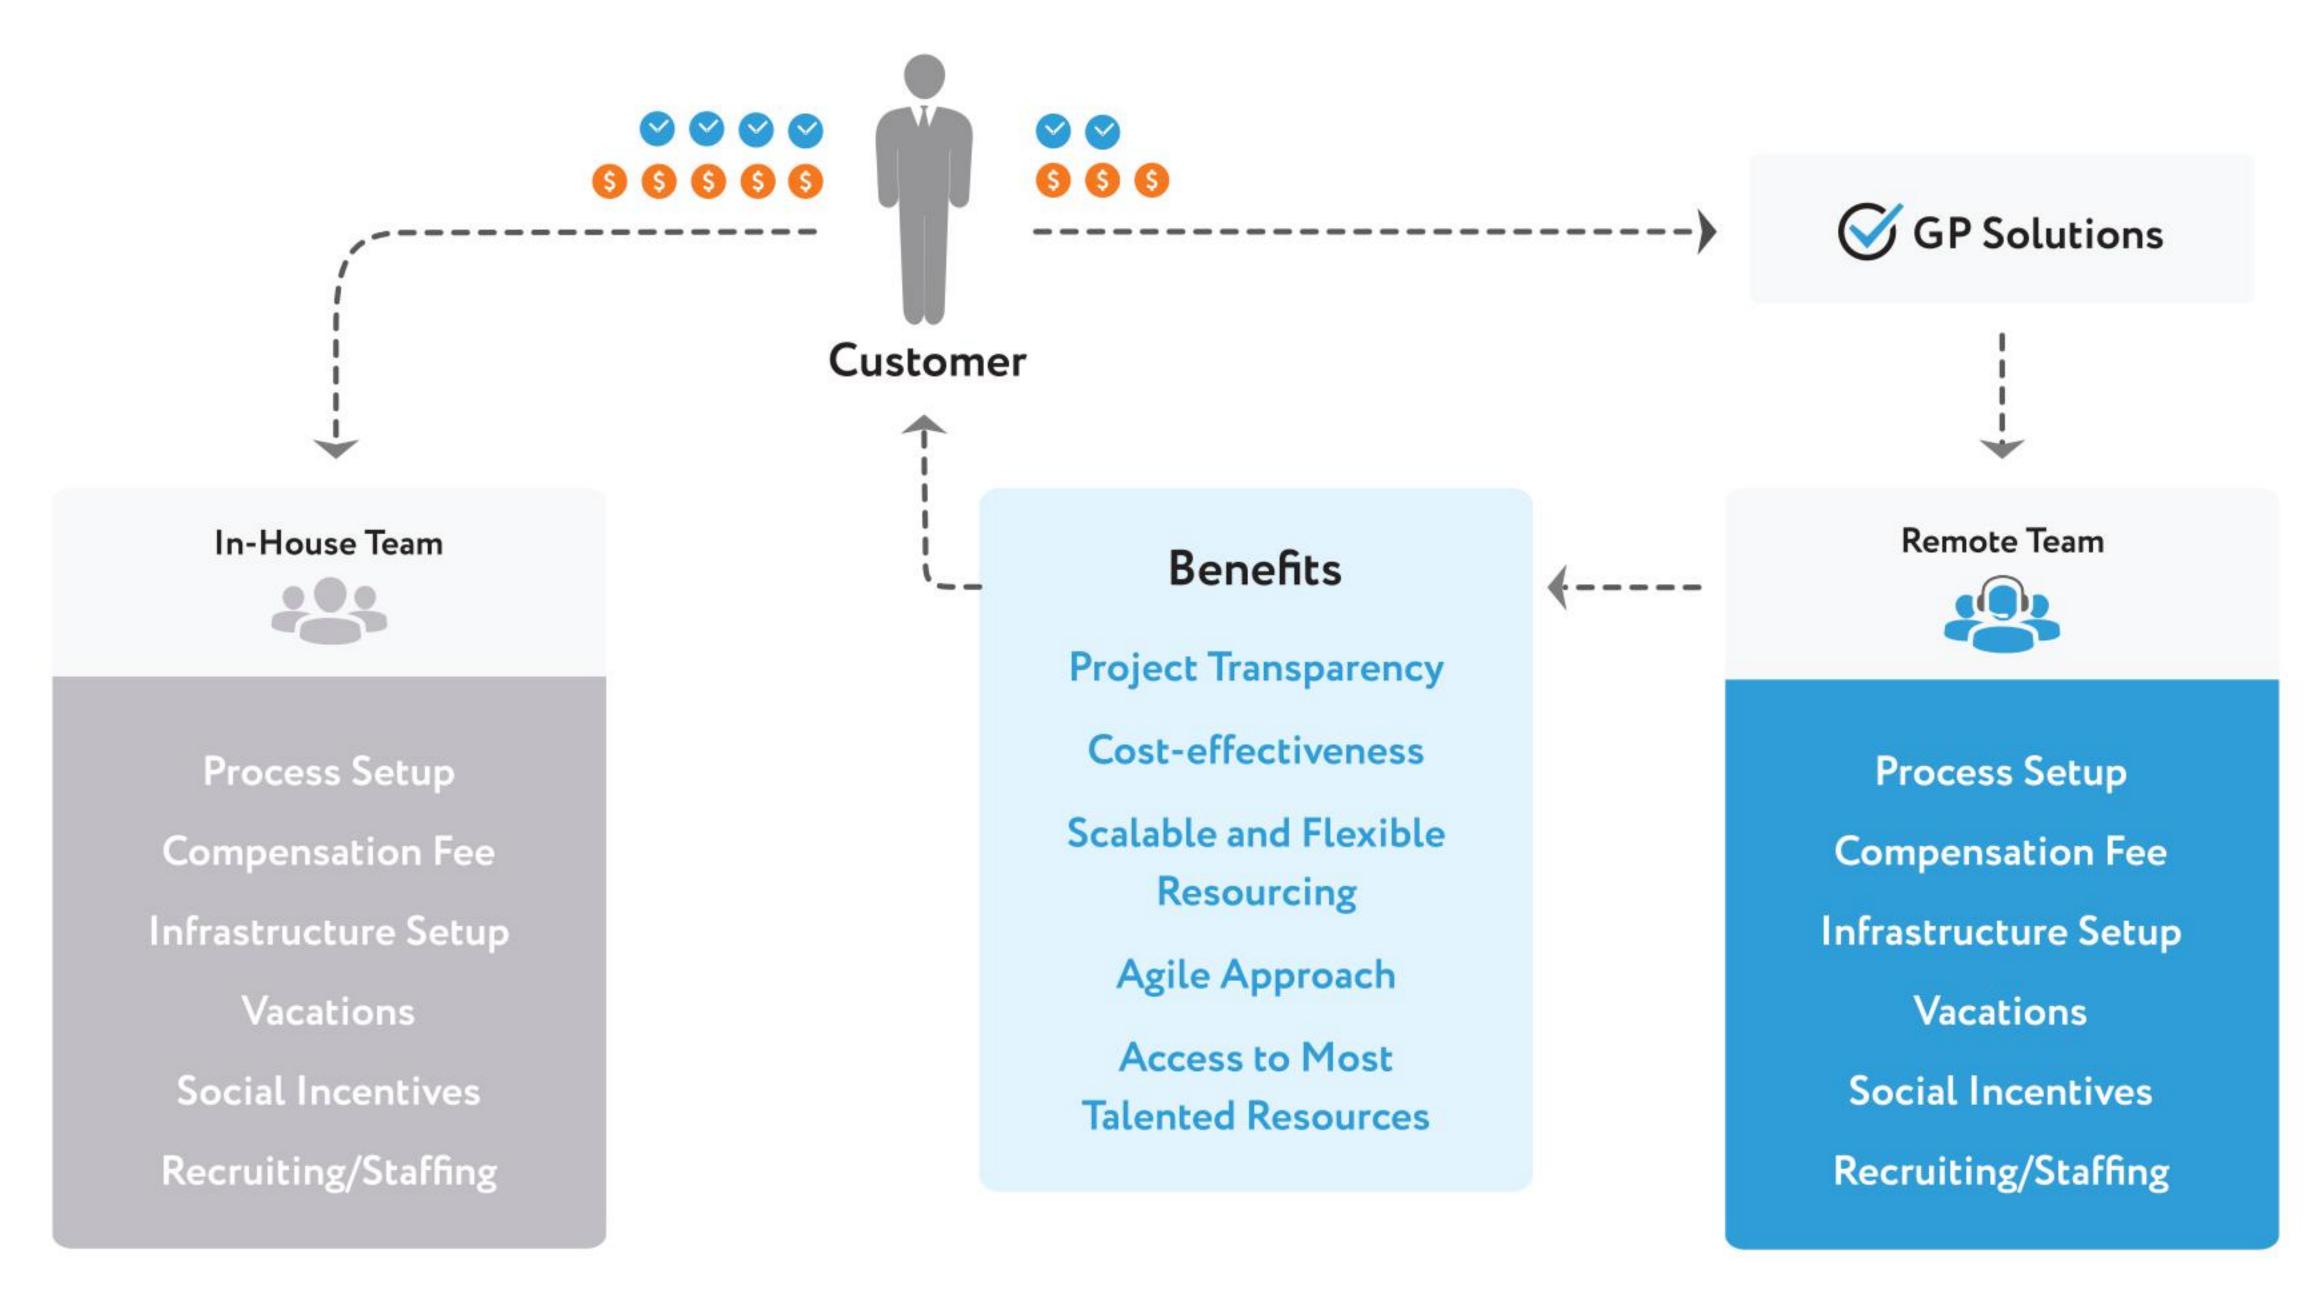

## Dedicated Development Teams

For long-term and large-scale development you can choose to allocate a dedicated development team from GP Solutions. This option provides a lot of benefits compared to in-house staffing.

## Advantages

Instant access to qualified resources with necessary technical and domain knowledge;

Resources available for team rotation and rapid team extension. Even if started with just one developer, the team can promptly be expanded;

Ability to create a team with a custom composition of specific skills and experience;

Your processes and procedures adoption by the Dedicated Team. This optimizes production, minimizes costs and time for knowledge transfer.