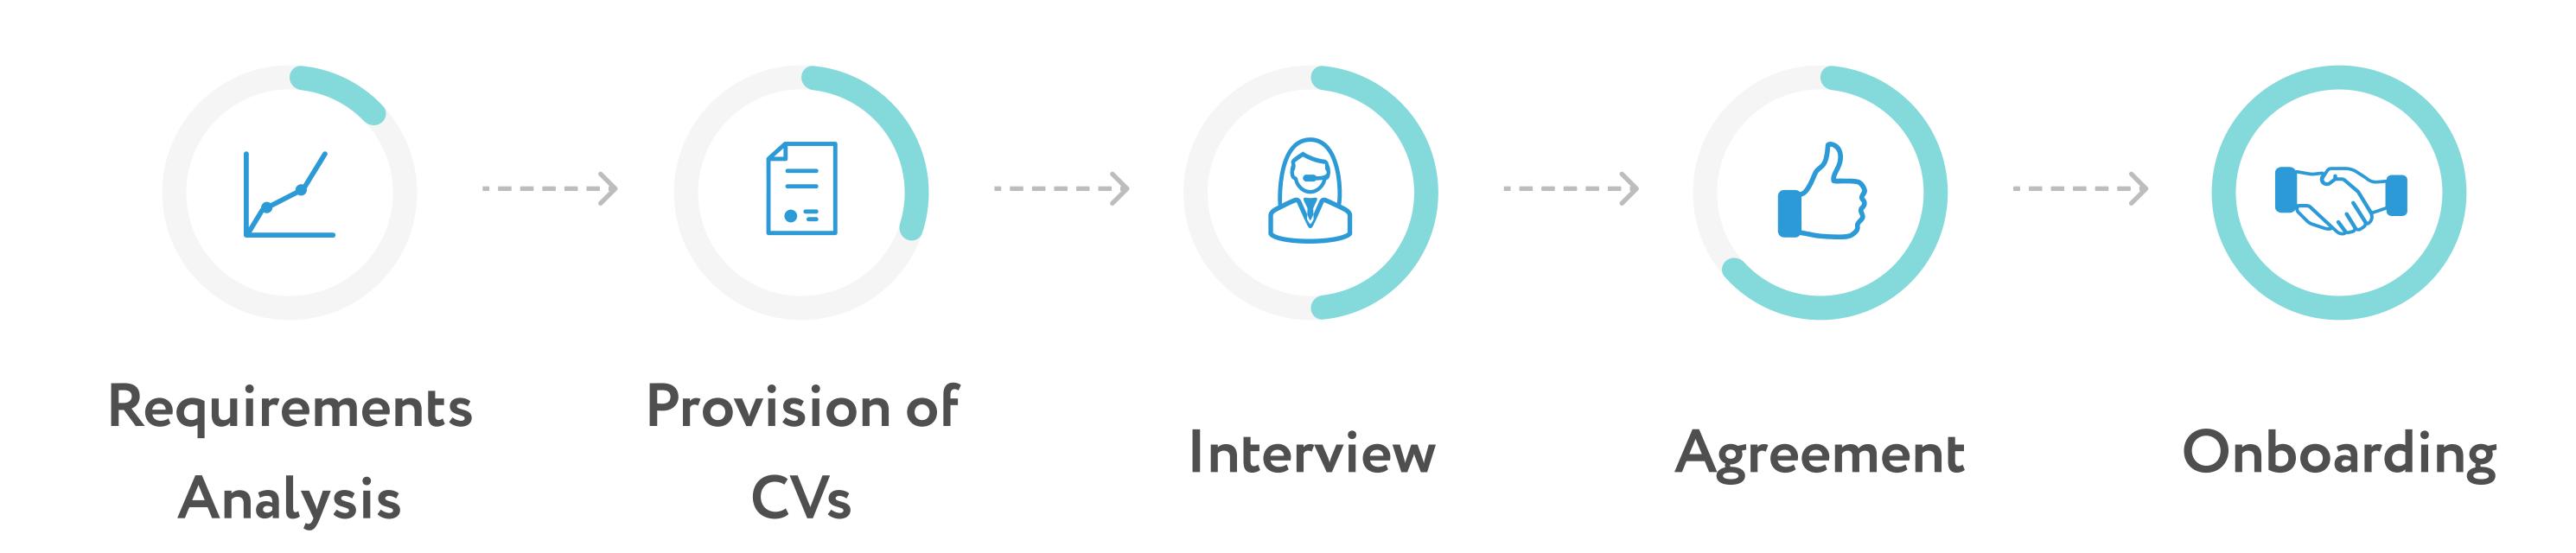

### Our Allocation Process

Once the Customer decides to on-board IT specialist from GP Solutions, we launch our allocation procedure typically going though a set of standard phases.

Our IT specialists can be allocated on your project as a team or individually with full- or part-time engagement

If the right specialist is not on our staff yet, we can engage our HR department to find the one you need.