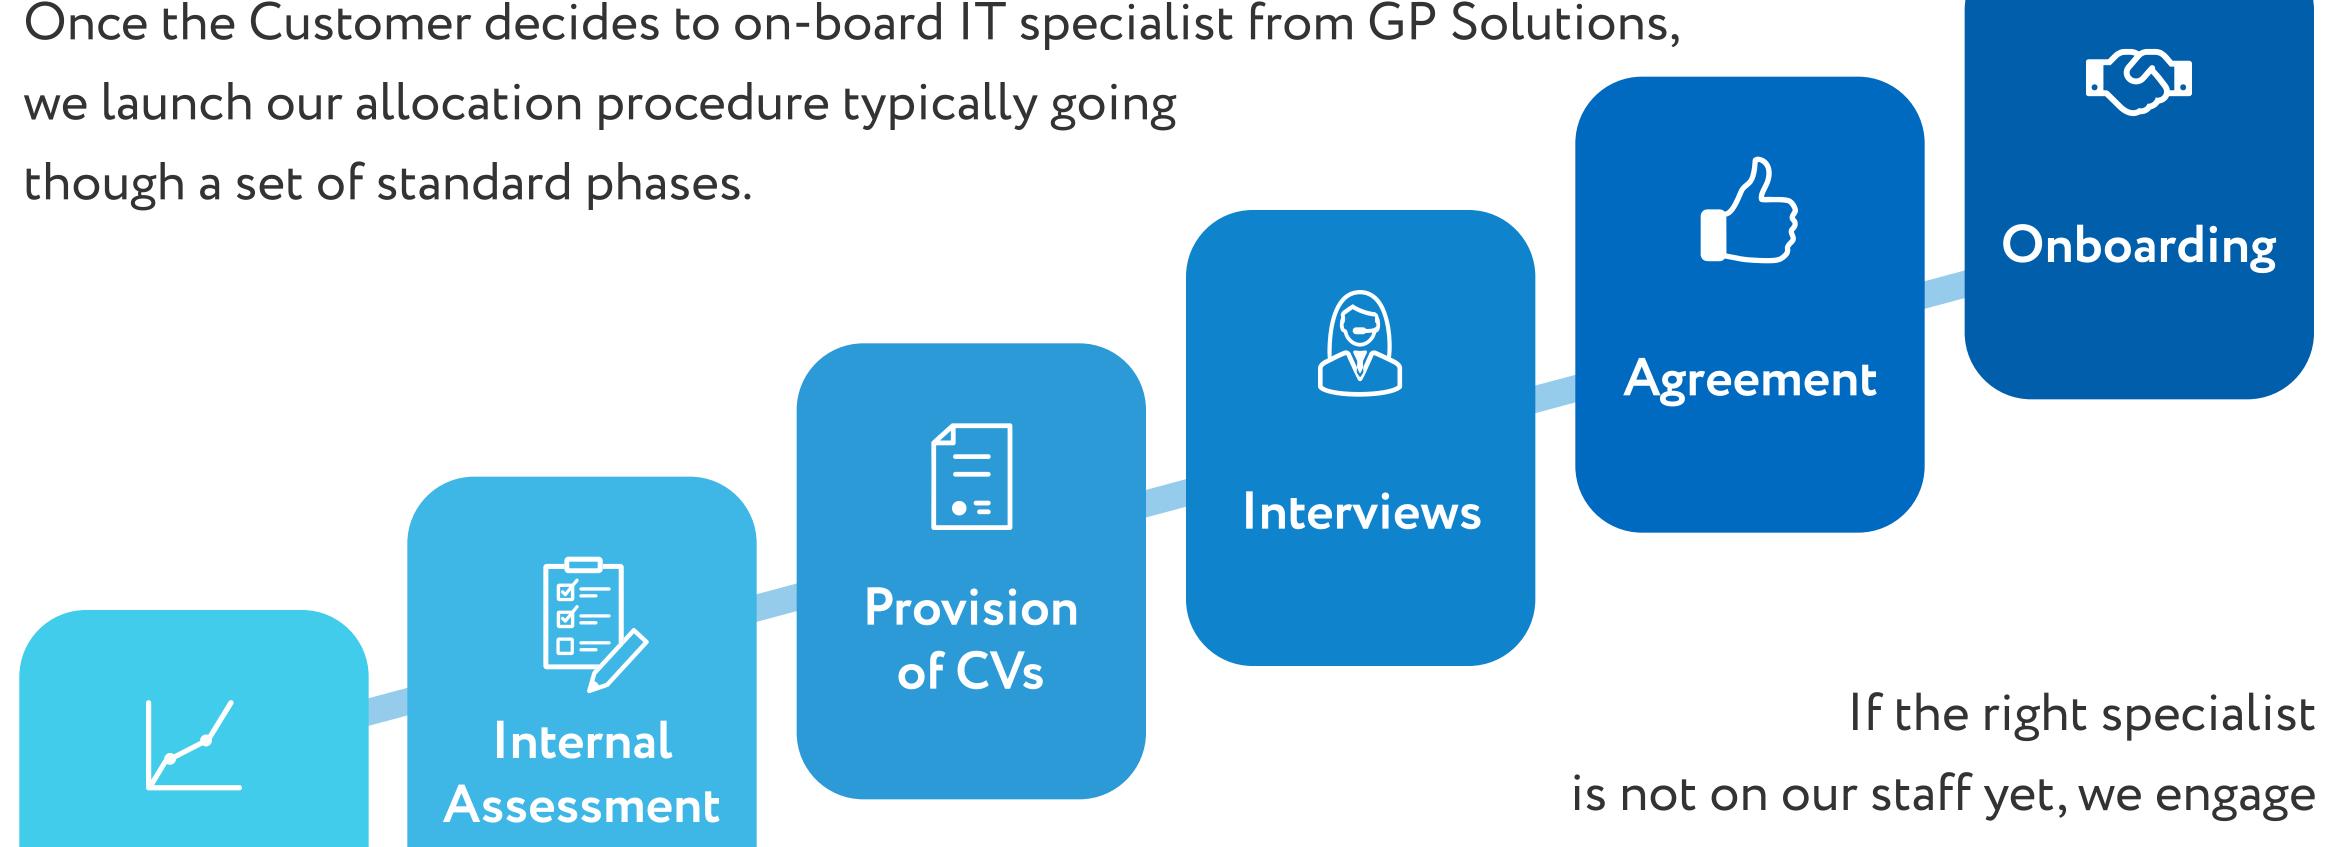

# Our Allocation Process

though a set of standard phases.

Requirements Analysis

our HR department to find the one you need.

Our IT specialists can be allocated on your project as a team or individually with full- or part-time engagement.