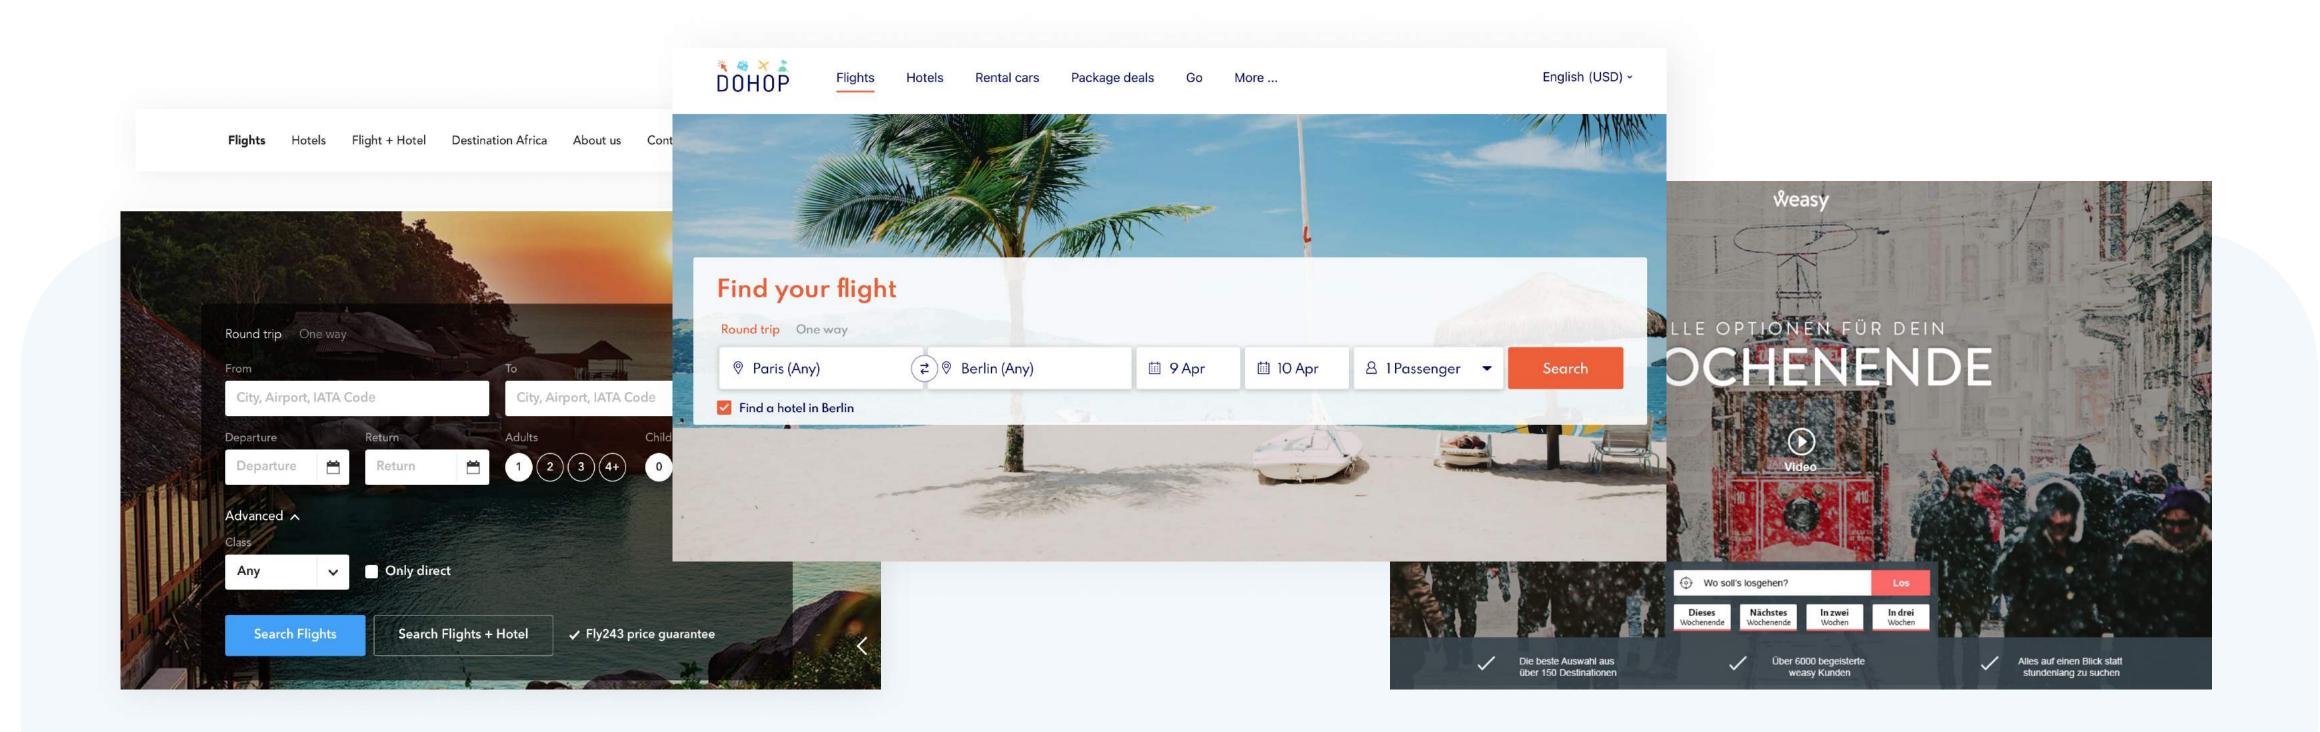

Vertical: Educational Travel

Team size: 4 FTEs

Technologies: Javascript, Java, MySQL,

Nginx, Spring, Hibernate

Scope: 8000+ man-hours

Client: Dohop

Country: Iceland

Vertical: Travel Meta-Search

Team size: 7 FTEs

Technologies: Python, Git, PostgreSQL,

XML/JSON/HTML

Scope: 29300+ man-hours