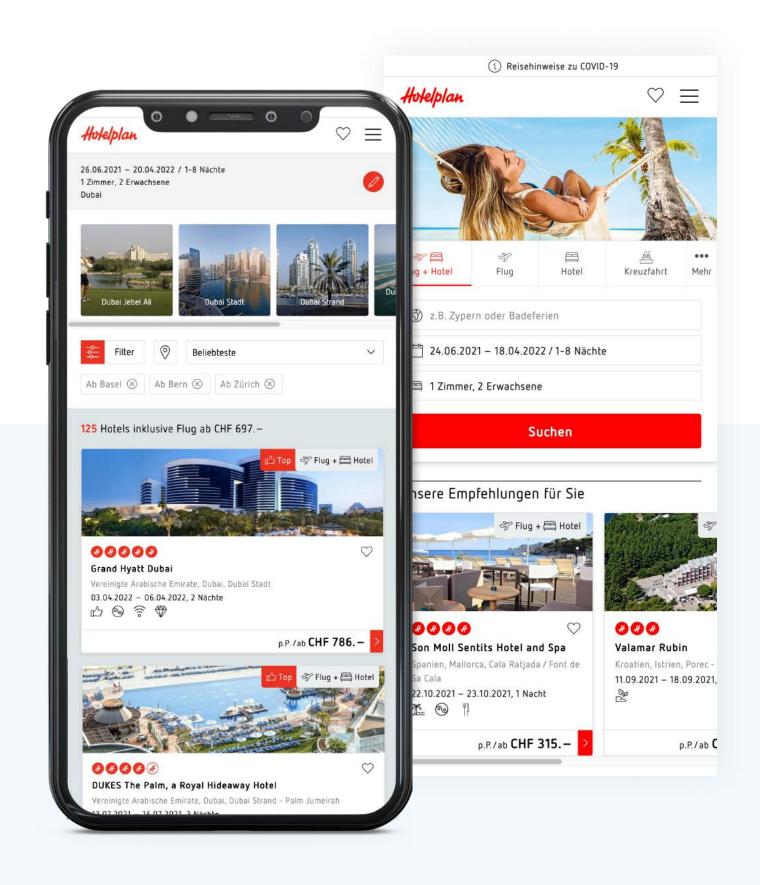

# Hotelplan

Client: Hotelplan

Country: Switzerland

Vertical: Travel and Leisure

Team size: 12 FTEs

Technologies: React, HTML/CSS, Java,

Python, Android/iOS

Scope: 11500+ man-hours